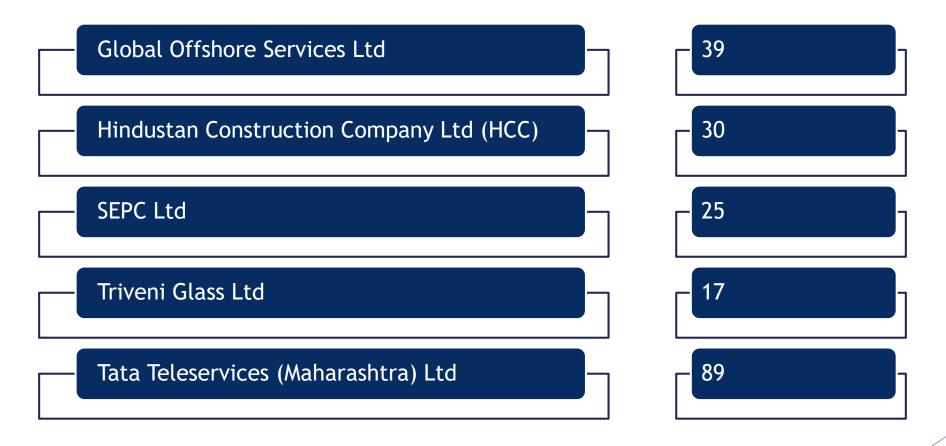

#### Turnaround cases

\*\*\*We have not given the price targets based on market dynamics. Everything looks cheap in bullish markets and expensive in bearish markets. Equity markets are subject to risk and hence, due diligence is required.