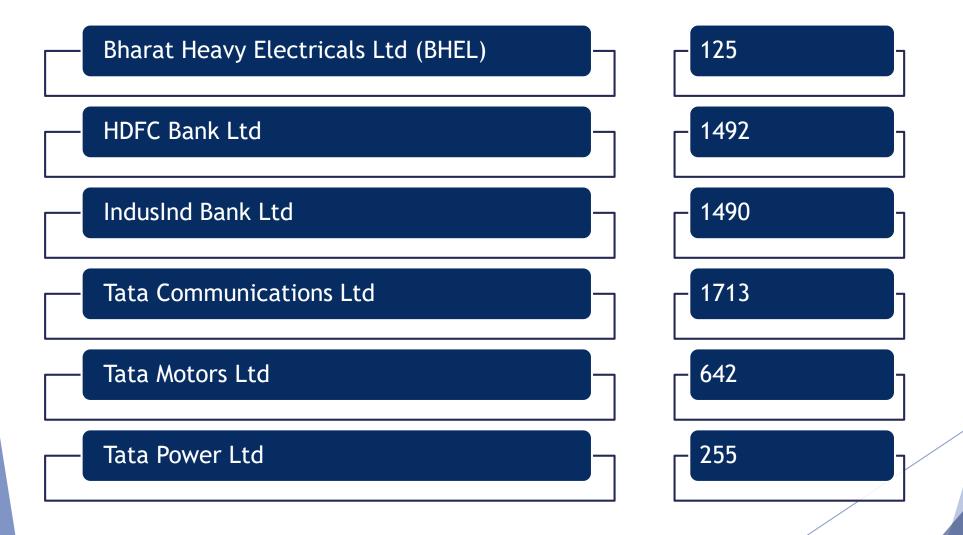

## Diwali Top Picks 2023 BY CNI RESEARCH LTD



#### Group A companies





#### Group B companies

| Anmol India Ltd                                    | 56         |
|----------------------------------------------------|------------|
| Apollo Sindoori Hotels Ltd                         | 1840       |
| Asian Energy Services Ltd                          | 186        |
| Avantel Ltd                                        | 309        |
| BSE Ltd                                            | 2060       |
| Calcom Vision Ltd                                  | <b>167</b> |
| GE Power India Ltd (GEPIL)                         | 175        |
| Gujarat Mineral Development Corporation Ltd (GMDC) | 361        |



#### Group B companies

| Gujarat Industries Power Company Ltd | 145 |
|--------------------------------------|-----|
| Hitech Corporation Ltd